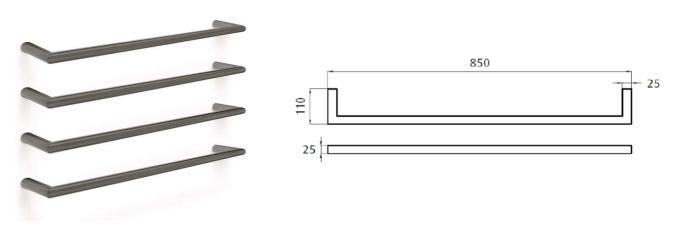

## Heated Single Towel Rail 850mm ROUND Brushed Gun Metal Grey PVD

Product Code: HLF8511RGR Dimensions: 850(w) x 25(h) x 110(d) mm

## Features:

- Easy To Install
- Available in 3 PVD Finishes
- 304 Grade PVD Stainless Steel
- Low Voltage power design allows for installation almost anywhere in your bathroom.

Note: Manufacturing tolerances could cause variances of ±5mm.